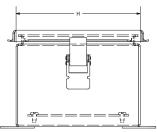

## Construction

- Bodies and doors are fabricated from carbon steel
- Seams are continuously welded and ground smooth

- Lids are sealed with a closed cell oil resistant neoprene gasket
- External mounting plates on the top and bottom of the enclosure
- Weldnuts are provided on models 6.00" x 4.00" and larger to secure optional back panel
- External screw clamps are quick and easy to operate
- Lift-off cover design. Chain holds the cover to the box when the cover is removed
- · Grounding provisions are provided

#### Notes:

- Panel screws are #10-32 Pan Head.
   Two clamps are used if W = 8" or more
   Chain is supplied but not shown.

VIEW SHOWING CLAMP POSITION WHEN "W" EQUALS 8" OR MORE.