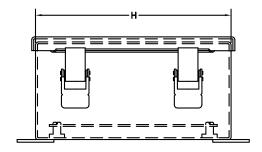

## Construction

- Bodies and doors are fabricated from carbon steel
- Seams are continuously welded and ground smooth

- Lids are sealed with a closed cell oil resistant neoprene gasket
- External mounting plates on the top and bottom of the enclosure
- Weldnuts are provided on models 6.00" x 4.00" and larger to secure optional back panel
- External screw clamps are quick and easy to operate
- Lift-off cover design. Chain holds the cover to the box when the cover is removed
- · Grounding provisions are provided

#### Notes:

- Panel screws are #10-32 Pan Head.
   Two clamps are used if W = 8" or more
   Chain is supplied but not shown.

VIEW SHOWING CLAMP POSITION WHEN "W" EQUALS 8" OR MORE.