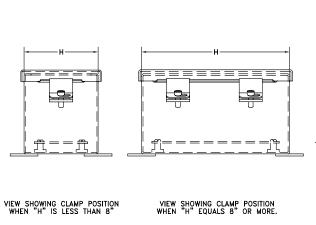

#### Notes:

- Panel Screws are #10-32 Pan Head. Two clamps are used if H = 8.00" or more.

UL 50, Type 12 & 13 CSA Certified, Type 12 & 13 NEMA/EEMAC Type 12

UL File E6924

CSA File LL66078

<sup>\*</sup>Back panels must be ordered separately.

VIEW SHOWING CLAMP POSITION WHEN "H" IS LESS THAN 8"

UL 50, Type 12 & 13 (6" X 6" X 4" & above) UL 508A, Type 12 & 13 (6" X 4" X 4" & smaller) CSA Certified, Type 12 NEMA/EEMAC Type 12 & 13