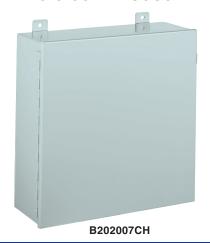

## LARGE B-CH SERIES JIC CONTINUOUS HINGE ENCLOSURES

| Catalog Number | Enclosure Size<br>HxWxD           | Back Panel<br>Catalog Number* |         | Back Panel<br>Size A x B | Stiff | ener |
|----------------|-----------------------------------|-------------------------------|---------|--------------------------|-------|------|
|                |                                   | White                         | "G"     |                          | Body  | Door |
| B201607CH      | 20.00x16.00x7.00<br>(508x406x178) | NP2016                        | NP2016G | 17.00x13.00<br>(432x330) | No    | No   |
| B202007CH      | 20.00x20.00x7.00<br>(508x508x178) | NP2020                        | NP2020G | 17.00x17.00<br>(432x432) | No    | No   |
| B242007CH      | 24.00x20.00x7.00<br>(610x508x178) | NP2420                        | NP2420G | 21.00x17.00<br>(533x432) | No    | No   |
| B242407CH      | 24.00x24.00x7.00<br>(610x610x178) | NP2424                        | NP2424G | 21.00x21.00<br>(533x533) | No    | No   |
| B302007CH      | 30.00x20.00x7.00<br>(762x508x178) | NP3020                        | NP3020G | 27.00x17.00<br>(686x432) | No    | No   |
| B362407CH      | 36.00x24.00x7.00<br>(914x610x178) | NP3624                        | NP3624G | 33.00x21.00<br>(838x533) | No    | No   |
| B201609CH      | 20.00x16.00x9.00<br>(508x406x229) | NP2016                        | NP2016G | 17.00x13.00<br>(432x330) | No    | No   |
| B202009CH      | 20.00x20.00x9.00<br>(508x508x229) | NP2020                        | NP2020G | 17.00x17.00<br>(432x432) | No    | No   |
| B242009CH      | 24.00x20.00x9.00<br>(610x508x229) | NP2420                        | NP2420G | 21.00x17.00<br>(533x432) | No    | No   |
| B242409CH      | 24.00x24.00x9.00<br>(610x610x229) | NP2424                        | NP2424G | 21.00x21.00<br>(533x533) | No    | No   |
| B302009CH      | 30.00x20.00x9.00<br>(762x508x229) | NP3020                        | NP3020G | 27.00x17.00<br>(686x432) | No    | No   |