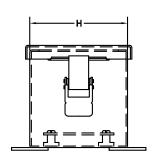

#### Notes:

- Panel screws are #10-32 Pan Head.
   Two clamps are used if W = 8" or more
   Chain is supplied but not shown.

VIEW SHOWING CLAMP POSITION WHEN "W" EQUALS 8" OR MORE.