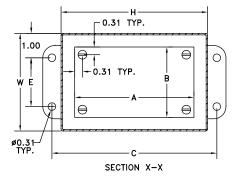

#### **B SERIES JIC LIFT-OFF COVER ENCLOSURES**

| Catalog Number | Enclosure Size                  | Back Panel<br>Catalog Number* |        |            | inclosure Size  HxWxD  |                        | Back Panel<br>Size A x B | Mounting<br>Size C x E |
|----------------|---------------------------------|-------------------------------|--------|------------|------------------------|------------------------|--------------------------|------------------------|
|                | HXWXD                           | White                         | "G"    | Perforated | Size A X B             | Size C X E             |                          |                        |
| B040403        | 4.00x4.00x3.00<br>(102x102x76)  | _                             | _      | _          | _                      | 4.75x2.00<br>(121x51)  |                          |                        |
| B040404        | 4.00x4.00x4.00<br>(102x102x102) | -                             | _      | _          | -                      | 4.75x2.00<br>(121x51)  |                          |                        |
| B060403        | 6.00x4.00x3.00<br>(152x102x76)  | P0604                         | P0604G | P0604PP    | 4.88x2.88<br>(124x73)  | 6.75x2.00<br>(171x51)  |                          |                        |
| B060404        | 6.00x4.00x4.00<br>(152x102x102) | P0604                         | P0604G | P0604PP    | 4.88x2.88<br>(124x73)  | 6.75x2.00<br>(171x51)  |                          |                        |
| B060604        | 6.00x6.00x4.00<br>(152x152x102) | P0606                         | P0606G | P0606PP    | 4.88x4.88<br>(124x124) | 6.75x4.00<br>(171x102) |                          |                        |
| B080603        | 8.00x6.00x3.50<br>(203x152x89)  | P0806                         | P0806G | P0806PP    | 6.88x4.88<br>(175x124) | 8.75x4.00<br>(222x102) |                          |                        |
| B080606        | 8.00x6.00x6.00<br>(203x152x152) | P0806                         | P0806G | P0806PP    | 6.88x4.88<br>(175x124) | 8.75x4.00<br>(222x102) |                          |                        |
| B080804        | 8.00x8.00x4.00<br>(203x203x102) | P0808                         | P0808G | P0808PP    | 6.88x6.88<br>(175x175) | 8.75x6.00<br>(222x152) |                          |                        |

\*Back panels must be ordered separately.

continued on page C3