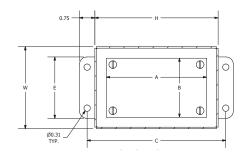

#### **B SERIES JIC LIFT-OFF COVER ENCLOSURES**

| Catalog Number | Enclosure Size                  | Back Panel<br>Catalog Number* |        |            | inclosure Size  HxWxD  |                        | Back Panel<br>Size A x B | Mounting<br>Size C x E |
|----------------|---------------------------------|-------------------------------|--------|------------|------------------------|------------------------|--------------------------|------------------------|
|                | HXWXD                           | White                         | "G"    | Perforated | Size A X B             | Size C X E             |                          |                        |
| B040403        | 4.00x4.00x3.00<br>(102x102x76)  | _                             | _      | _          | _                      | 4.75x2.00<br>(121x51)  |                          |                        |
| B040404        | 4.00x4.00x4.00<br>(102x102x102) | -                             | _      | _          | -                      | 4.75x2.00<br>(121x51)  |                          |                        |
| B060403        | 6.00x4.00x3.00<br>(152x102x76)  | P0604                         | P0604G | P0604PP    | 4.88x2.88<br>(124x73)  | 6.75x2.00<br>(171x51)  |                          |                        |
| B060404        | 6.00x4.00x4.00<br>(152x102x102) | P0604                         | P0604G | P0604PP    | 4.88x2.88<br>(124x73)  | 6.75x2.00<br>(171x51)  |                          |                        |
| B060604        | 6.00x6.00x4.00<br>(152x152x102) | P0606                         | P0606G | P0606PP    | 4.88x4.88<br>(124x124) | 6.75x4.00<br>(171x102) |                          |                        |
| B080603        | 8.00x6.00x3.50<br>(203x152x89)  | P0806                         | P0806G | P0806PP    | 6.88x4.88<br>(175x124) | 8.75x4.00<br>(222x102) |                          |                        |
| B080606        | 8.00x6.00x6.00<br>(203x152x152) | P0806                         | P0806G | P0806PP    | 6.88x4.88<br>(175x124) | 8.75x4.00<br>(222x102) |                          |                        |
| B080804        | 8.00x8.00x4.00<br>(203x203x102) | P0808                         | P0808G | P0808PP    | 6.88x6.88<br>(175x175) | 8.75x6.00<br>(222x152) |                          |                        |

\*Back panels must be ordered separately.

continued on page C3

## B SERIES JIC LIFT-OFF COVER ENCLOSURES (CONT.)

| Catalog Number | Enclosure Size<br>HxWxD           |       | Back Panel<br>Catalog Number* |            | Back Panel<br>Size A x B | Mounting<br>Size C x E   |
|----------------|-----------------------------------|-------|-------------------------------|------------|--------------------------|--------------------------|
|                | HXWXD                             | White | "G"                           | Perforated | Size A X D               | Size C X E               |
| B100804        | 10.00x8.00x4.00<br>(254x203x102)  | P1008 | P1008G                        | P1008PP    | 8.88x6.88<br>(226x175)   | 10.75x6.00<br>(273x152)  |
| B100806        | 10.00x8.00x6.00<br>(254x203x152)  | P1008 | P1008G                        | P1008PP    | 8.88x6.88<br>(226x175)   | 10.75x6.00<br>(273x152)  |
| B121005        | 12.00x10.00x5.00<br>(305x254x127) | P1210 | P1210G                        | P1210PP    | 10.88x8.88<br>(276x226)  | 12.75x8.00<br>(324x203)  |
| B121206        | 12.00x12.00x6.00<br>(305x305x152) | P1212 | P1212G                        | P1212PP    | 10.88x10.88<br>(276x276) | 12.75x10.00<br>(324x254) |
| B141206        | 14.00x12.00x6.00<br>(356x305x152) | P1412 | P1412G                        | P1412PP    | 12.88x10.88<br>(327x276) | 14.75x10.00<br>(375x254) |
| B161406        | 16.00x14.00x6.00<br>(406x356x152) | P1614 | P1614G                        | P1614PP    | 14.88x12.88<br>(378x327) | 16.75x12.00<br>(425x305) |