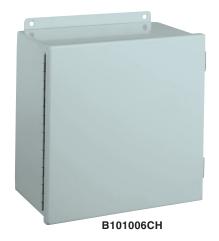

#### **B-CH SERIES CONTINUOUS HINGE ENCLOSURES**

| Catalog Number | Enclosure Size<br>HxWxD          | Back Panel<br>Catalog Number* |        |            | Back Panel<br>Size A x B | Mounting<br>Size C x E  |
|----------------|----------------------------------|-------------------------------|--------|------------|--------------------------|-------------------------|
|                |                                  | White                         | "G"    | Perforated |                          |                         |
| B040403CH      | 4.00x4.00x3.00<br>(102x102x76)   | _                             | _      | _          | _                        | 4.75x2.00<br>(121x51)   |
| B040404CH      | 4.00x4.00x4.00<br>(102x102x102)  | _                             | _      | _          | _                        | 4.75x2.00<br>(121x51)   |
| B060403CH      | 6.00x4.00x3.00<br>(152x102x76)   | P0604                         | P0604G | P0604PP    | 4.88x2.88<br>(124x73)    | 6.75x2.00<br>(171x51)   |
| B060404CH      | 6.00x4.00x4.00<br>(152x102x102)  | P0604                         | P0604G | P0604PP    | 4.88x2.88<br>(124x73)    | 6.75x2.00<br>(171x51)   |
| B060604CH      | 6.00x6.00x4.00<br>(152x152x102)  | P0606                         | P0606G | P0606PP    | 4.88x4.88<br>(124x124)   | 6.75x4.00<br>(171x102)  |
| B080603CH      | 8.00x6.00x3.50<br>(203x152x89)   | P0806                         | P0806G | P0806PP    | 6.88x4.88<br>(175x124)   | 8.75x4.00<br>(222x102)  |
| B080606CH      | 8.00x6.00x6.00<br>(203x152x152)  | P0806                         | P0806G | P0806PP    | 6.88x4.88<br>(175x124)   | 8.75x4.00<br>(222x102)  |
| B080804CH      | 8.00x8.00x4.00<br>(203x203x102)  | P0808                         | P0808G | P0808PP    | 6.88x6.88<br>(175x175)   | 8.75x6.00<br>(222x152)  |
| B100804CH      | 10.00x8.00x4.00<br>(254x203x102) | P1008                         | P1008G | P1008PP    | 8.88x6.88<br>(226x175)   | 10.75x6.00<br>(273x152) |
| B100804CHS     | 10.00x8.00x4.00<br>(254x203x102) | P1008                         | P1008G | P1008PP    | 8.88x6.88<br>(226x175)   | 10.75x6.00<br>(273x152) |
| B100806CH      | 10.00x8.00x6.00<br>(254x203x152) | P1008                         | P1008G | P1008PP    | 8.88x6.88<br>(226x175)   | 10.75x6.00<br>(273x152) |