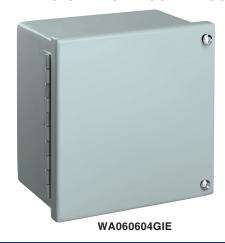

#### WA-GIE SERIES JIC HINGED SCREW-COVER ENCLOSURES

| Catalog Number | Enclosure Size<br>HxWxD           |         | k Panel<br>j Number* | Back Panel<br>Size A x B |
|----------------|-----------------------------------|---------|----------------------|--------------------------|
|                | HANAD                             | White   | "G"                  | OIZE A X D               |
| WA060604GIE    | 6.00x6.00x4.00<br>(152x152x102)   | N1P0606 | N1P0606G             | 4.25x4.25<br>(108x108)   |
| WA080604GIE    | 8.00x6.00x4.00<br>(203x152x102)   | N1P0608 | N1P0608G             | 6.25x4.25<br>(159x108)   |
| WA080804GIE    | 8.00x8.00x4.00<br>(203x203x102)   | N1P0808 | N1P0808G             | 6.25x6.25<br>(159x159)   |
| WA080806GIE    | 8.00x8.00x6.00<br>(203x203x152)   | N1P0808 | N1P0808G             | 6.25x6.25<br>(159x159)   |
| WA100804GIE    | 10.00x8.00x4.00<br>(254x203x102)  | N1P0810 | N1P0810G             | 8.25x6.25<br>(210x159)   |
| WA100806GIE    | 10.00x8.00x6.00<br>(254x203x152)  | N1P0810 | N1P0810G             | 8.25x6.25<br>(210x159)   |
| WA101006GIE    | 10.00x10.00x6.00<br>(254x254x152) | N1P1010 | N1P1010G             | 8.25x8.25<br>(210x210)   |
| WA121004GIE    | 12.00x10.00x4.00<br>(305x254x102) | N1P1012 | N1P1012G             | 10.25x8.25<br>(260x210)  |
| WA121006GIE    | 12.00x10.00x6.00<br>(305x254x152) | N1P1012 | N1P1012G             | 10.25x8.25<br>(260x210)  |
| WA121206GIE    | 12.00x12.00x6.00<br>(305x305x152) | N1P1212 | N1P1212G             | 10.25x10.25<br>(260x260) |
| WA141206GIE    | 14.00x12.00x6.00<br>(356x305x152) | N1P1214 | N1P1214G             | 12.25x10.25<br>(311x260) |