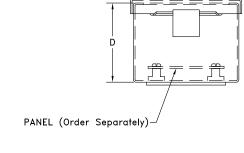

#### **Accessories**

- Back panels (reference table)
- See pages L1-L24

#### **B SERIES JIC LIFT-OFF COVER ENCLOSURES**

| Catalog Number | Enclosure Size                  | Back Panel<br>Catalog Number* |        |            | inclosure Size  HxWxD  |                        | Back Panel<br>Size A x B | Mounting<br>Size C x E |
|----------------|---------------------------------|-------------------------------|--------|------------|------------------------|------------------------|--------------------------|------------------------|
|                | HXWXD                           | White                         | "G"    | Perforated | Size A X B             | Size C X E             |                          |                        |
| B040403        | 4.00x4.00x3.00<br>(102x102x76)  | _                             | _      | _          | _                      | 4.75x2.00<br>(121x51)  |                          |                        |
| B040404        | 4.00x4.00x4.00<br>(102x102x102) | -                             | _      | _          | -                      | 4.75x2.00<br>(121x51)  |                          |                        |
| B060403        | 6.00x4.00x3.00<br>(152x102x76)  | P0604                         | P0604G | P0604PP    | 4.88x2.88<br>(124x73)  | 6.75x2.00<br>(171x51)  |                          |                        |
| B060404        | 6.00x4.00x4.00<br>(152x102x102) | P0604                         | P0604G | P0604PP    | 4.88x2.88<br>(124x73)  | 6.75x2.00<br>(171x51)  |                          |                        |
| B060604        | 6.00x6.00x4.00<br>(152x152x102) | P0606                         | P0606G | P0606PP    | 4.88x4.88<br>(124x124) | 6.75x4.00<br>(171x102) |                          |                        |
| B080603        | 8.00x6.00x3.50<br>(203x152x89)  | P0806                         | P0806G | P0806PP    | 6.88x4.88<br>(175x124) | 8.75x4.00<br>(222x102) |                          |                        |
| B080606        | 8.00x6.00x6.00<br>(203x152x152) | P0806                         | P0806G | P0806PP    | 6.88x4.88<br>(175x124) | 8.75x4.00<br>(222x102) |                          |                        |
| B080804        | 8.00x8.00x4.00<br>(203x203x102) | P0808                         | P0808G | P0808PP    | 6.88x6.88<br>(175x175) | 8.75x6.00<br>(222x152) |                          |                        |