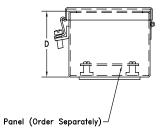

| P1610PP    | 14.88x8.88<br>(378x226)  | 16.75x8.00<br>(425x203)  |
| B161406CH      | 16.00x14.00x6.00<br>(406x356x152)  | P1614 | P1614G                        | P1614PP    | 14.88x12.88<br>(378x327) | 16.75x12.00<br>(425x305) |
| B161406CHS     | 16.00x14.00x6.00<br>(406x356x152)  | P1614 | P1614G                        | P1614PP    | 14.88x12.88<br>(378x327) | 16.75x12.00<br>(425x305) |
| B161408CH      | 16.00x14.00x8.00<br>(406x356x203)  | P1614 | P1614G                        | P1614PP    | 14.88x12.88<br>(378x327) | 16.75x12.00<br>(425x305) |
| B161410CH      | 16.00x14.00x10.00<br>(406x356x254) | P1614 | P1614G                        | P1614PP    | 14.88x12.88<br>(378x327) | 16.75x12.00<br>(425x305) |

<sup>\*</sup>Back panels must be ordered separately.









#### Notes:

- Panel Screws are #10-32 Pan Head. Two clamps are used if H = 8.00" or more.







UL 50, Type 12 & 13 CSA Certified, Type 12 & 13 NEMA/EEMAC Type 12



UL File E6924



CSA File LL66078

## **FEATURES-SPECIFICATIONS**

## **Applications**

Designed to house electrical controls, terminals, instruments and components. Provides protection from dirt, dust, oil and water.

#### Construction

- Bodies and doors are fabricated from carbon steel
- Seams are continuously welded and ground smooth
- Doors are sealed with a poured in place gasket

- External screw clamps on the door
- Continuously hinged door is removable by pulling hinge pin
- Door and body stiffeners are provided in larger enclosures for added rigidity
- Collar studs for mounting optional back panels are provided
-