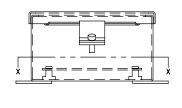

#### Notes:

- Panel screws are #10-32 Pan Head.
   Two clamps are used if W = 8" or more
   Chain is supplied but not shown.

VIEW SHOWING CLAMP POSITION WHEN "W" EQUALS 8" OR MORE.