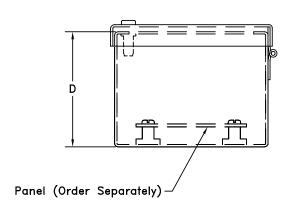

## Construction

- Bodies and doors are fabricated from carbon steel
- Seams are continuously welded and ground smooth

- Lids are sealed with a closed cell oil resistant neoprene gasket
- External mounting plates on the top and bottom of the enclosure
- Weldnuts are provided on models 6.00" x 4.00" and larger to secure optional back panel
- External screw clamps are quick and easy to operate
- Lift-off cover design. Chain holds the cover to the box when the cover is removed
- · Grounding provisions are provided

#### **Accessories**

- Back panels (reference table)
- See pages L1-L24