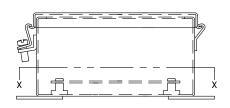

#### Notes:

- Panel screws are #10-32 Pan Head.
   Two clamps are used if W = 8" or more
   Chain is supplied but not shown.

VIEW SHOWING CLAMP POSITION WHEN "W" EQUALS 8" OR MORE.