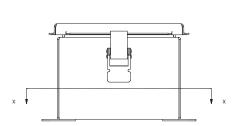

## Construction

- Bodies and doors are fabricated from carbon steel
- Seams are continuously welded and ground smooth

- Lids are sealed with a closed cell oil resistant neoprene gasket
- External mounting plates on the top and bottom of the enclosure
- Weldnuts are provided on models 6.00" x 4.00" and larger to secure optional back panel
- External screw clamps are quick and easy to operate
- Lift-off cover design. Chain holds the cover to the box when the cover is removed
- · Grounding provisions are provided

#### Notes:

- Panel screws are #10-32 Pan Head.
   Two clamps are used if W = 8" or more
   Chain is supplied but not shown.

VIEW SHOWING CLAMP POSITION WHEN "W" EQUALS 8" OR MORE.