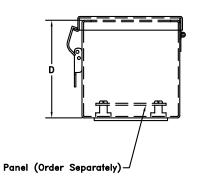

## Construction

- Bodies and doors are fabricated from carbon steel
- Seams are continuously welded and ground smooth

- Lids are sealed with a closed cell oil resistant neoprene gasket
- External mounting plates on the top and bottom of the enclosure
- Weldnuts are provided on models 6.00" x 4.00" and larger to secure optional back panel
- External screw clamps are quick and easy to operate
- Lift-off cover design. Chain holds the cover to the box when the cover is removed
- · Grounding provisions are provided

#### **Accessories**

- Back panels (reference table)
- See pages L1-L24