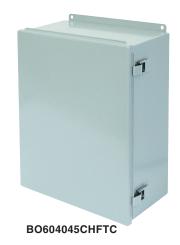

## **B-CHFTC JIC ENCLOSURES**

| Catalog Number |       | Back Panel<br>Catalog Number | Enclosure Size<br>HxWxD |                                |
|----------------|-------|------------------------------|-------------------------|--------------------------------|
|                | White | "G"                          | Perforated              | HXWXD                          |
| B0604045CHFTC  | P0604 | P0604G                       | P0604PP                 | 6.00x4.00x4.50 (152x102x115)   |
| B0606045CHFTC  | P0606 | P0606G                       | P0606PP                 | 6.00x6.00x4.50 (152x102x115)   |
| B0806045CHFTC  | P0806 | P0806G                       | P0806PP                 | 8.00x6.00x4.50 (203x152x115)   |
| B1008045CHFTC  | P1008 | P1008G                       | P1008PP                 | 10.00x8.00x4.50 (254x203x115)  |
| B1210055CHFTC  | P1210 | P1210G                       | P1210PP                 | 12.00x10.00x5.50 (305x254x139) |
| B1412065CHFTC  | P1412 | P1412G                       | P1412PP                 | 14.00x12.00x6.50 (356x305x166) |
| B1614065CHFTC  | P1614 | P1614G                       | P1614PP                 | 16.00x14.00x6.50 (406x356x166) |