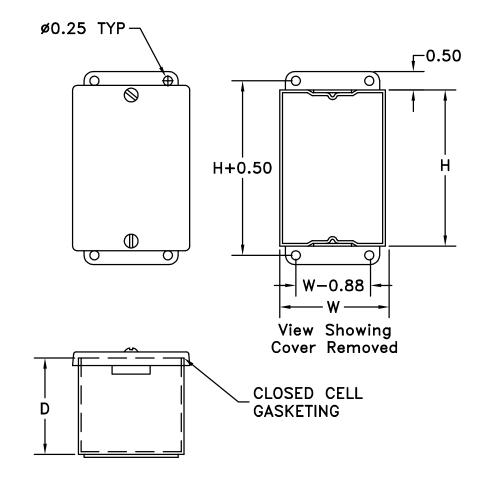

#### Construction

- · Bodies and doors are fabricated from carbon steel
- External mounting plates on the top and bottom of the enclosure
- Covers are sealed with a closed cell oil resistant neoprene gasket