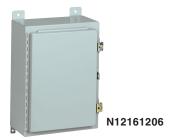

#### N12 SERIES SINGLE DOOR ENCLOSURES

| Catalog Number | Enclosure Size                 |        | ( Panel<br>  Number* | Back Panel            | Number of Door Clamps |
|----------------|--------------------------------|--------|----------------------|-----------------------|-----------------------|
|                | HxWxD                          | White  | "G"                  | Size A x B            | ·                     |
| N12122406      | 12.00x24.00x6.00 (305x610x152) | NP1224 | NP1224G              | 9.00x21.00 (229x533)  | 2                     |
| N12161206      | 16.00x12.00x6.00 (406x305x152) | NP1612 | NP1612G              | 13.00x9.00 (330x229)  | 2                     |
| N12161606      | 16.00x16.00x6.00 (406x406x152) | NP1616 | NP1616G              | 13.00x13.00 (330x330) | 2                     |
| N12162006      | 16.00x20.00x6.00 (406x508x152) | NP2016 | NP2016G              | 13.00x17.00 (330x432) | 2                     |
| N12201206      | 20.00x12.00x6.00 (508x305x152) | NP2012 | NP2012G              | 17.00x9.00 (432x229)  | 2                     |
| N12201606      | 20.00x16.00x6.00 (508x406x152) | NP2016 | NP2016G              | 17.00x13.00 (432x330) | 2                     |
| N12202006      | 20.00x20.00x6.00 (508x508x152) | NP2020 | NP2020G              | 17.00x17.00 (432x432) | 2                     |
| N12202406      | 20.00x24.00x6.00 (508x610x152) | NP2420 | NP2420G              | 17.00x21.00 (432x533) | 2                     |
| N12241206      | 24.00x12.00x6.00 (610x305x152) | NP1224 | NP1224G              | 21.00x9.00 (533x229)  | 2                     |
| N12241606      | 24.00x16.00x6.00 (610x406x152) | NP2416 | NP2416G              | 21.00x13.00 (533x330) | 2                     |
| N12242006      | 24.00x20.00x6.00 (610x508x152) | NP2420 | NP2420G              | 21.00x17.00 (533x432) | 2                     |
| N12242406      | 24.00x24.00x6.00 (610x610x152) | NP2424 | NP2424G              | 21.00x21.00 (533x533) | 2                     |
| N12301606      | 30.00x16.00x6.00 (762x406x152) | NP3016 | NP3016G              | 27.00x13.00 (686x330) | 2                     |
| N12302006      | 30.00x20.00x6.00 (762x508x152) | NP3020 | NP3020G              | 27.00x17.00 (686x432) | 2                     |
| N12302406      | 30.00x24.00x6.00 (762x610x152) | NP3024 | NP3024G              | 27.00x21.00 (686x533) | 2                     |
| N12362406      | 36.00x24.00x6.00 (914x610x152) | NP3624 | NP3624G              | 33.00x21.00 (838x533) | 2                     |
| N12363006      | 36.00x30.00x6.00 (914x762x152) | NP3630 | NP3630G              | 33.00x27.00 (838x686) | 2                     |
| N12122408      | 12.00x24.00x8.00 (305x610x203) | NP1224 | NP1224G              | 9.00x21.00 (229x533)  | 2                     |
| N12161208      | 16.00x12.00x8.00 (406x305x203) | NP1612 | NP1612G              | 13.00x9.00 (330x229)  | 2                     |