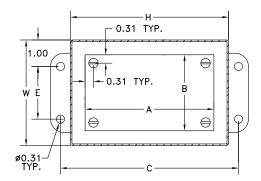

#### **B SERIES JIC LIFT-OFF COVER ENCLOSURES**

| Catalog Number | Enclosure Size                  | Back Panel<br>Catalog Number* |        |            | inclosure Size  HxWxD  |                        | Back Panel<br>Size A x B | Mounting<br>Size C x E |
|----------------|---------------------------------|-------------------------------|--------|------------|------------------------|------------------------|--------------------------|------------------------|
|                | HXWXD                           | White                         | "G"    | Perforated | Size A X B             | Size C X E             |                          |                        |
| B040403        | 4.00x4.00x3.00<br>(102x102x76)  | _                             | _      | _          | _                      | 4.75x2.00<br>(121x51)  |                          |                        |
| B040404        | 4.00x4.00x4.00<br>(102x102x102) | -                             | _      | _          | -                      | 4.75x2.00<br>(121x51)  |                          |                        |
| B060403        | 6.00x4.00x3.00<br>(152x102x76)  | P0604                         | P0604G | P0604PP    | 4.88x2.88<br>(124x73)  | 6.75x2.00<br>(171x51)  |                          |                        |
| B060404        | 6.00x4.00x4.00<br>(152x102x102) | P0604                         | P0604G | P0604PP    | 4.88x2.88<br>(124x73)  | 6.75x2.00<br>(171x51)  |                          |                        |
| B060604        | 6.00x6.00x4.00<br>(152x152x102) | P0606                         | P0606G | P0606PP    | 4.88x4.88<br>(124x124) | 6.75x4.00<br>(171x102) |                          |                        |
| B080603        | 8.00x6.00x3.50<br>(203x152x89)  | P0806                         | P0806G | P0806PP    | 6.88x4.88<br>(175x124) | 8.75x4.00<br>(222x102) |                          |                        |
| B080606        | 8.00x6.00x6.00<br>(203x152x152) | P0806                         | P0806G | P0806PP    | 6.88x4.88<br>(175x124) | 8.75x4.00<br>(222x102) |                          |                        |
| B080804        | 8.00x8.00x4.00<br>(203x203x102) | P0808                         | P0808G | P0808PP    | 6.88x6.88<br>(175x175) | 8.75x6.00<br>(222x152) |                          |                        |

\*Back panels must be ordered separately.

continued on page C3