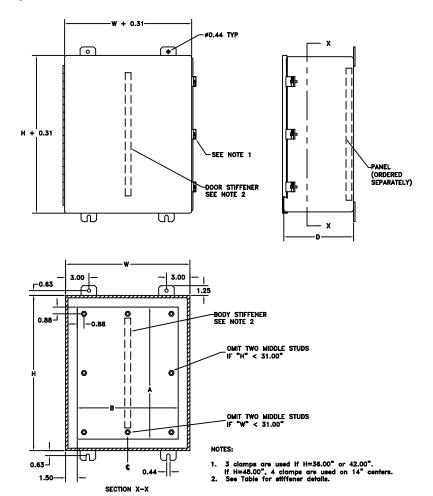

#### Construction

- Bodies and doors are fabricated from carbon steel
- Seams are continuously welded and ground smooth
- Doors are sealed with a poured in place gasket

- External screw clamps on the door
- Continuously hinged door is removable by pulling hinge pin
- Door and body stiffeners are provided in larger enclosures for added rigidity
- Collar studs for mounting optional back panels are provided
- External mounting feet are provided
- Ground stud located in the door

## LARGE B-CH SERIES JIC CONTINUOUS HINGE ENCLOSURES

| Catalog Number | Enclosure Size<br>HxWxD           | Back Panel<br>Catalog Number* |         | Back Panel<br>Size A x B | Stiff | ener |
|----------------|-----------------------------------|-------------------------------|---------|--------------------------|-------|------|
|                |                                   | White                         | "G"     |                          | Body  | Door |
| B201607CH      | 20.00x16.00x7.00<br>(508x406x178) | NP2016                        | NP2016G | 17.00x13.00<br>(432x330) | No    | No   |
| B202007CH      | 20.00x20.00x7.00<br>(508x508x178) | NP2020                        | NP2020G | 17.00x17.00<br>(432x432) | No    | No   |
| B242007CH      | 24.00x20.00x7.00<br>(610x508x178) | NP2420                        | NP2420G | 21.00x17.00<br>(533x432) | No    | No   |
| B242407CH      | 24.00x24.00x7.00<br>(610x610x178) | NP2424                        | NP2424G | 21.00x21.00<br>(533x533) | No    | No   |
| B302007CH      | 30.00x20.00x7.00<br>(762x508x178) | NP3020                        | NP3020G | 27.00x17.00<br>(686x432) | No    | No   |
| B362407CH      | 36.00x24.00x7.00<br>(914x610x178) | NP3624                        | NP3624G | 33.00x21.00<br>(838x533) | No    | No   |
| B201609CH      | 20.00x16.00x9.00<br>(508x406x229) | NP2016                        | NP2016G | 17.00x13.00<br>(432x330) | No    | No   |
| B202009CH      | 20.00x20.00x9.00<br>(508x508x229) | NP2020                        | NP2020G | 17.00x17.00<br>(432x432) | No    | No   |
| B242009CH      | 24.00x20.00x9.00<br>(610x508x229) | NP2420                        | NP2420G | 21.00x17.00<br>(533x432) | No    | No   |
| B242409CH      | 24.00x24.00x9.00<br>(610x610x229) | NP2424                        | NP2424G | 21.00x21.00<br>(533x533) | No    | No   |
| B302009CH      | 30.00x20.00x9.00<br>(762x508x229) | NP3020                        | NP3020G | 27.00x17.00<br>(686x432) | No    | No   |

#### LARGE B-CH SERIES JIC CONTINUOUS HINGE ENCLOSURES (CONT.)

| Catalog Number | Enclosure Size<br>HxWxD             | Back Panel<br>Catalog Number* |         | Back Panel<br>Size A x B  | Stiff | ener |
|----------------|-------------------------------------|-------------------------------|---------|---------------------------|-------|------|
|                |                                     | White                         | "G"     |                           | Body  | Door |
| B302409CH      | 30.00x24.00x9.00<br>(762x610x229)   | NP3024                        | NP3024G | 27.00x21.00<br>(686x533)  | No    | No   |
| B362409CH      | 36.00x24.00x9.00<br>(914x610x229)   | NP3624                        | NP3624G | 33.00x21.00<br>(838x533)  | No    | No   |
| B363009CH      | 36.00x30.00x9.00<br>(914x762x229)   | NP3630                        | NP3630G | 33.00x27.00<br>(838x686)  | Yes   | No   |
| B423609CH      | 42.00x36.00x9.00<br>(1067x914x229)  | NP4236                        | NP4236G | 39.00x33.00<br>(991x838)  | Yes   | Yes  |
| B242411CH      | 24.00x24.00x11.00<br>(610x610x279)  | NP2424                        | NP2424G | 21.00x21.00<br>(533x533)  | No    | No   |
| B362411CH      | 36.00x24.00x11.00<br>(914x610x279)  | NP3624                        | NP3624G | 33.00x21.00<br>(838x533)  | No    | No   |
| B483611CH      | 48.00x36.00x11.00<br>(1219x914x279) | NP4836                        | NP4836G | 45.00x33.00<br>(1143x838) | Yes   | Yes  |
| B302413CH      | 30.00x24.00x13.00<br>(762x610x330)  | NP3024                        | NP3024G | 27.00x21.00<br>(686x533)  | No    | No   |
| B363013CH      | 36.00x30.00x13.00<br>(914x762x330)  | NP3630                        | NP3630G | 33.00x27.00<br>(838x686)  | Yes   | No   |