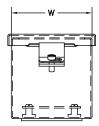

#### Notes:

- Panel screws are #10-32 Pan Head.
   Two clamps are used if W = 8" or more
   Chain is supplied but not shown.

VIEW SHOWING CLAMP POSITION WHEN "W" EQUALS 8" OR MORE.