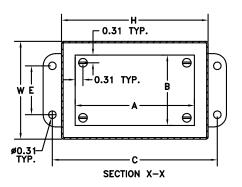

#### Construction

- Bodies and doors are fabricated from carbon steel
- Seams are continuously welded and ground smooth
- Doors are sealed with a poured in place gasket

- External screw clamps on the door
- Continuously hinged door is removable by pulling hinge pin
- Door and body stiffeners are provided in larger enclosures for added rigidity
- Collar studs for mounting optional back panels are provided
- External mounting feet are provided
- Ground stud located in the door

## LARGE B-CH SERIES JIC CONTINUOUS HINGE ENCLOSURES

| Catalog Number | Enclosure Size<br>HxWxD           | Back Panel<br>Catalog Number* |         | Back Panel<br>Size A x B | Stiff | ener |
|----------------|-----------------------------------|-------------------------------|---------|--------------------------|-------|------|
|                |                                   | White                         | "G"     |                          | Body  | Door |
| B201607CH      | 20.00x16.00x7.00<br>(508x406x178) | NP2016                        | NP2016G | 17.00x13.00<br>(432x330) | No    | No   |
| B202007CH      | 20.00x20.00x7.00<br>(508x508x178) | NP2020                        | NP2020G | 17.00x17.00<br>(432x432) | No    | No   |
| B242007CH      | 24.00x20.00x7.00<br>(610x508x178) | NP2420                        | NP2420G | 21.00x17.00<br>(533x432) | No    | No   |
| B242407CH      | 24.00x24.00x7.00<br>(610x610x178) | NP2424                        | NP2424G | 21.00x21.00<br>(533x533) | No    | No   |
| B302007CH      | 30.00x20.00x7.00<br>(762x508x178) | NP3020                        | NP3020G | 27.00x17.00<br>(686x432) | No    | No   |
| B362407CH      | 36.00x24.00x7.00<br>(914x610x178) | NP3624                        | NP3624G | 33.00x21.00<br>(838x533) | No    | No   |
| B201609CH      | 20.00x16.00x9.00<br>(508x406x229) | NP2016                        | NP2016G | 17.00x13.00<br>(432x330) | No    | No   |
| B202009CH      | 20.00x20.00x9.00<br>(508x508x229) | NP2020                        | NP2020G | 17.00x17.00<br>(432x432) | No    | No   |
| B242009CH      | 24.00x20.00x9.00<br>(610x508x229) | NP2420                        | NP2420G | 21.00x17.00<br>(533x432) | No    | No   |
| B242409CH      | 24.00x24.00x9.00<br>(610x610x229) | NP2424                        | NP2424G | 21.00x21.00<br>(533x533) | No    | No   |
| B302009CH      | 30.00x20.00x9.00<br>(762x508x229) | NP3020                        | NP3020G | 27.00x17.00<br>(686x432) | No    | No   |