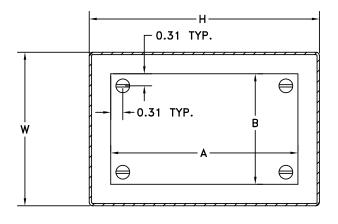

#### **B SERIES JIC LIFT-OFF COVER ENCLOSURES**

| Catalog Number | Enclosure Size                  | Back Panel<br>Catalog Number* |        |            | inclosure Size  HxWxD  |                        | Back Panel<br>Size A x B | Mounting<br>Size C x E |
|----------------|---------------------------------|-------------------------------|--------|------------|------------------------|------------------------|--------------------------|------------------------|
|                | HXWXD                           | White                         | "G"    | Perforated | Size A X B             | Size C X E             |                          |                        |
| B040403        | 4.00x4.00x3.00<br>(102x102x76)  | _                             | _      | _          | _                      | 4.75x2.00<br>(121x51)  |                          |                        |
| B040404        | 4.00x4.00x4.00<br>(102x102x102) | -                             | _      | _          | -                      | 4.75x2.00<br>(121x51)  |                          |                        |
| B060403        | 6.00x4.00x3.00<br>(152x102x76)  | P0604                         | P0604G | P0604PP    | 4.88x2.88<br>(124x73)  | 6.75x2.00<br>(171x51)  |                          |                        |
| B060404        | 6.00x4.00x4.00<br>(152x102x102) | P0604                         | P0604G | P0604PP    | 4.88x2.88<br>(124x73)  | 6.75x2.00<br>(171x51)  |                          |                        |
| B060604        | 6.00x6.00x4.00<br>(152x152x102) | P0606                         | P0606G | P0606PP    | 4.88x4.88<br>(124x124) | 6.75x4.00<br>(171x102) |                          |                        |
| B080603        | 8.00x6.00x3.50<br>(203x152x89)  | P0806                         | P0806G | P0806PP    | 6.88x4.88<br>(175x124) | 8.75x4.00<br>(222x102) |                          |                        |
| B080606        | 8.00x6.00x6.00<br>(203x152x152) | P0806                         | P0806G | P0806PP    | 6.88x4.88<br>(175x124) | 8.75x4.00<br>(222x102) |                          |                        |
| B080804        | 8.00x8.00x4.00<br>(203x203x102) | P0808                         | P0808G | P0808PP    | 6.88x6.88<br>(175x175) | 8.75x6.00<br>(222x152) |                          |                        |

\*Back panels must be ordered separately.

continued on page C3