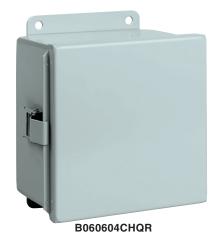

## **B-CHQR SERIES ENCLOSURES** NEMA 12 JIC CONTINUOUS HINGE QUICK-RELEASE WALL-MOUNT

## **Applications**

Intended for use as electrical junction boxes, terminal wiring boxes, and instrument housing. Hinged door with quick-release latching provides convenient access. Designed to provide protection from dust, dirt, oil, and water.

#### Construction

- · Bodies and doors are fabricated from carbon steel
- Seams are continuously welded and ground smooth

- Lids are sealed with a closed cell oil resistant neoprene gasket
- External mounting plates on the top and bottom of the enclosure
- Weldnuts are provided on models 6.00" x 4.00" and larger to secure optional back panel
- External quick-release latches secure cover
- Continuiously hinged door is removable by pulling the hinge pin
- · Grounding provisions are provided