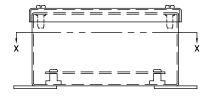

## Construction

- Bodies and doors are fabricated from carbon steel
- Seams are continuously welded and ground smooth

- Lids are sealed with a closed cell oil resistant neoprene gasket
- External mounting plates on the top and bottom of the enclosure
- Weldnuts are provided on models 6.00" x 4.00" and larger to secure optional back panel
- External screw clamps are quick and easy to operate
- Lift-off cover design. Chain holds the cover to the box when the cover is removed
- · Grounding provisions are provided

#### Notes:

- Panel screws are #10-32 Pan Head.
   Two clamps are used if W = 8" or more
   Chain is supplied but not shown.

VIEW SHOWING CLAMP POSITION WHEN "W" EQUALS 8" OR MORE.