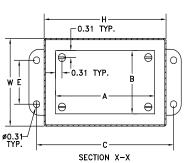

#### **B SERIES JIC LIFT-OFF COVER ENCLOSURES**

| Catalog Number | Enclosure Size                  | Back Panel<br>Catalog Number* |        |            | inclosure Size  HxWxD  |                        | Back Panel<br>Size A x B | Mounting<br>Size C x E |
|----------------|---------------------------------|-------------------------------|--------|------------|------------------------|------------------------|--------------------------|------------------------|
|                | HXWXD                           | White                         | "G"    | Perforated | Size A X B             | Size C X E             |                          |                        |
| B040403        | 4.00x4.00x3.00<br>(102x102x76)  | _                             | _      | _          | _                      | 4.75x2.00<br>(121x51)  |                          |                        |
| B040404        | 4.00x4.00x4.00<br>(102x102x102) | -                             | _      | _          | -                      | 4.75x2.00<br>(121x51)  |                          |                        |
| B060403        | 6.00x4.00x3.00<br>(152x102x76)  | P0604                         | P0604G | P0604PP    | 4.88x2.88<br>(124x73)  | 6.75x2.00<br>(171x51)  |                          |                        |
| B060404        | 6.00x4.00x4.00<br>(152x102x102) | P0604                         | P0604G | P0604PP    | 4.88x2.88<br>(124x73)  | 6.75x2.00<br>(171x51)  |                          |                        |
| B060604        | 6.00x6.00x4.00<br>(152x152x102) | P0606                         | P0606G | P0606PP    | 4.88x4.88<br>(124x124) | 6.75x4.00<br>(171x102) |                          |                        |
| B080603        | 8.00x6.00x3.50<br>(203x152x89)  | P0806                         | P0806G | P0806PP    | 6.88x4.88<br>(175x124) | 8.75x4.00<br>(222x102) |                          |                        |
| B080606        | 8.00x6.00x6.00<br>(203x152x152) | P0806                         | P0806G | P0806PP    | 6.88x4.88<br>(175x124) | 8.75x4.00<br>(222x102) |                          |                        |
| B080804        | 8.00x8.00x4.00<br>(203x203x102) | P0808                         | P0808G | P0808PP    | 6.88x6.88<br>(175x175) | 8.75x6.00<br>(222x152) |                          |                        |

\*Back panels must be ordered separately.

continued on page C3

## B SERIES JIC LIFT-OFF COVER ENCLOSURES (CONT.)

| Catalog Number | Enclosure Size<br>HxWxD           |       | Back Panel<br>Catalog Number* |            | Back Panel<br>Size A x B | Mounting<br>Size C x E   |
|----------------|-----------------------------------|-------|-------------------------------|------------|--------------------------|--------------------------|
|                | HXWXD                             | White | "G"                           | Perforated | Size A X D               | Size C X E               |
| B100804        | 10.00x8.00x4.00<br>(254x203x102)  | P1008 | P1008G                        | P1008PP    | 8.88x6.88<br>(226x175)   | 10.75x6.00<br>(273x152)  |
| B100806        | 10.00x8.00x6.00<br>(254x203x152)  | P1008 | P1008G                        | P1008PP    | 8.88x6.88<br>(226x175)   | 10.75x6.00<br>(273x152)  |
| B121005        | 12.00x10.00x5.00<br>(305x254x127) | P1210 | P1210G                        | P1210PP    | 10.88x8.88<br>(276x226)  | 12.75x8.00<br>(324x203)  |
| B121206        | 12.00x12.00x6.00<br>(305x305x152) | P1212 | P1212G                        | P1212PP    | 10.88x10.88<br>(276x276) | 12.75x10.00<br>(324x254) |
| B141206        | 14.00x12.00x6.00<br>(356x305x152) | P1412 | P1412G                        | P1412PP    | 12.88x10.88<br>(327x276) | 14.75x10.00<br>(375x254) |
| B161406        | 16.00x14.00x6.00<br>(406x356x152) | P1614 | P1614G                        | P1614PP    | 14.88x12.88<br>(378x327) | 16.75x12.00<br>(425x305) |