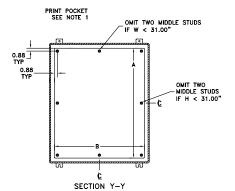

#### Construction

- Bodies and doors are fabricated from carbon steel
- Seams are continuously welded and ground smooth
- Door and body stiffeners are provided in larger enclosures for added rigidity

- Rolled lip on three sides of the door and all sides of the enclosure opening to exclude liquids and contaminants
- Quick and easy to operate door clamps are provided
- Continuously hinged door is removable by pulling the hinge pin
- Hasp and staple are provided for padlocking
- Doors are sealed with a poured in place gasket
  Collar studs for mounting optional
- back panels are provided
- External mounting feet are providedGrounding provisions are provided