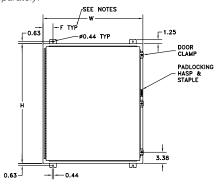

#### Construction

- Bodies and doors are fabricated from carbon steel
- Seams are continuously welded and ground smooth
- Door and body stiffeners are provided in larger enclosures for added rigidity

- Rolled lip on three sides of the door and all sides of the enclosure opening to exclude liquids and contaminants
- Quick and easy to operate door clamps are provided
- Continuously hinged door is removable by pulling the hinge pin
- Hasp and staple are provided for padlocking
- Doors are sealed with a poured in place gasket
  Collar studs for mounting optional
- back panels are provided
- External mounting feet are providedGrounding provisions are provided