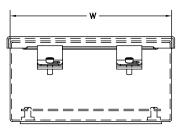

#### Notes:

- Panel screws are #10-32 Pan Head.
   Two clamps are used if W = 8" or more
   Chain is supplied but not shown.

VIEW SHOWING CLAMP POSITION WHEN "W" EQUALS 8" OR MORE.