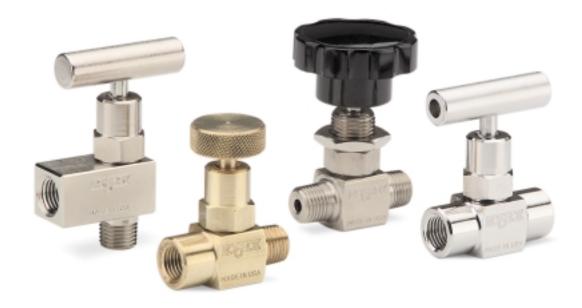

## 100series mini VALVES

The **New NOSHOK 100 Series Mini Valve** is a big valve in a little package. Available in electroless nickel plated steel, electropolished stainless steel and brass, the **Mini Valve** was designed with your toughest applications in mind. All are equipped with both a Viton® O-Ring seal and a Teflon® back-up ring below the stem threads to protect the **Mini Valve** from corrosion and galling. The stem threads are rolled for strength and ease of operation, and the metal-to-metal hard seat design is *100% Helium leak tested* to 1 x 10<sup>-4</sup> ml/s at 200 psi on each **Mini Valve**.

At a maximum pressure rating of 6000 psi for the Stainless Steel and Steel models and a 3000 psi rating for the Brass models, the **NOSHOK Mini Valve** has much to offer for such a little valve. With a variety of optional handles to choose from and the panel mount option, the **Mini Valve** will fit perfectly into any application.