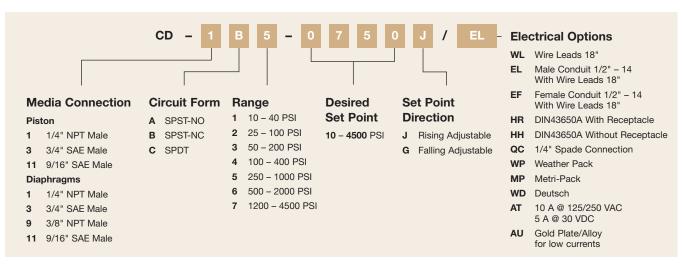

## How to Order

Example: Part Number: CD - 1B5 - 0750J / EL

Refer to the optional specifications and media connection designations charts for pressure and vacuum switches for additional options available on this model.