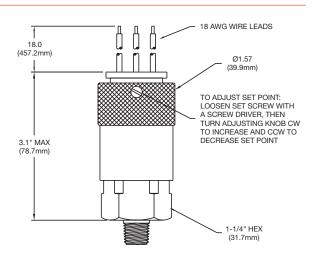

# HIGH PRESSURE SWITCH CD



Shown with Complete DIN – Electrical Option HR

### **Dimensions**



## Features

Long life elastomer diaphragm (ranges 1 – 3) Proven sealed piston sensor (ranges 4 – 7) High quality snap action switch Field adjustable Easily customized Quick delivery NEMA 4, 13

### **Operating Specifications**

| Set Point Range            | 10 – 4500 PSI                        | (.69 – 289 Bar) |
|----------------------------|--------------------------------------|-----------------|
| Set Point Tolerance        | ±5 PSI or 5%                         | (.34 Bar)       |
| Maximum Operating Pressure | 2000 PSI (Ranges 1 - 4)              | (137 Bar)       |
|                            | 5000 PSI (Ranges 5 - 7)              | (344 Bar)       |
| Proof Pressure             | 6000 PSI (Ranges 1 - 4)              | (413 Bar)       |
|                            | 15000 PSI