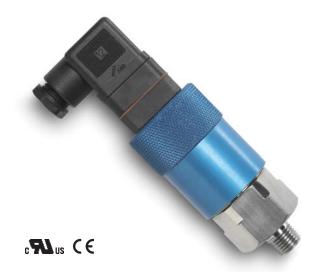

# HIGH PRESSURE SWITCH CD

Shown with Complete DIN – Electrical Option HR

## Features

Long life elastomer diaphragm (ranges 1 – 3) Proven sealed piston sensor (ranges 4 – 7) High quality snap action switch Field adjustable Easily customized Quick delivery NEMA 4, 13